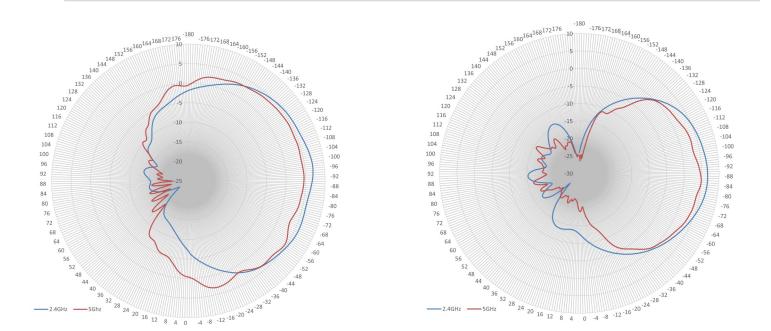

# HORIZONTAL PLANE

## VERTICAL PLANE

The facts and figures herein are carefully compiled to the best of our knowledge and are intended for general informational purposes only. Responsibility for the use and application of AccelTex Solutions materials rests with the end user. All AccelTex Solutions products are sold pursuant to the AccelTex Solutions Terms and Conditions of Sale. © 2023 AccelTex Solutions. All Rights Reserved. AccelTex, AccelTex Solutions, the AccelTex Solutions Logo and other marks are trademarks or registered trademarks of AccelTex Solutions. Other products or service names may be the property of third parties.

## ELECTRICAL SPECIFICATIONS

Frequency Range: 2.4-2.485/5.15-5.85 GHz Gain: 7/6 dBi Polarization: Horizontal Horizontal Beamwidth: 100°/110° Vertical Beamwidth: 59°/61°